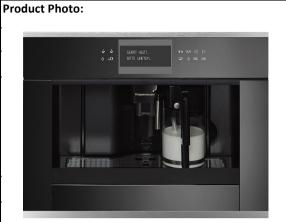

## **SPECIFICATION SHEET - kitchen appliances**

| BRAND:                         | Küppersbusch<br>für küchen mit stil                                                                                                                                                                                                        |
|--------------------------------|--------------------------------------------------------------------------------------------------------------------------------------------------------------------------------------------------------------------------------------------|
| ORIGIN:                        | Germany                                                                                                                                                                                                                                    |
| SERIES:                        | Comfort +                                                                                                                                                                                                                                  |
| PRODUCT<br>DESCRIPTION:        | Built-in electric coffee maker, with: - elctronic control with touch control sensors - for coffee beans and powder - removable milk container with cleaing function - height adjustable coffee dispenser - boiling pressure approx. 15 bar |
| MODEL No.                      | CKV 6550.0 S                                                                                                                                                                                                                               |
| FINISH/COLOUR:                 | Black glass stainless steel look                                                                                                                                                                                                           |
| DIMENSIONS:                    | Overall: 595 W x 455 H x 401 D mm<br>Opening: 560 W x 450 H x 550 D mm                                                                                                                                                                     |
| OPTIONAL<br>MATCHING<br>PARTS: |                                                                                                                                                                                                                                            |