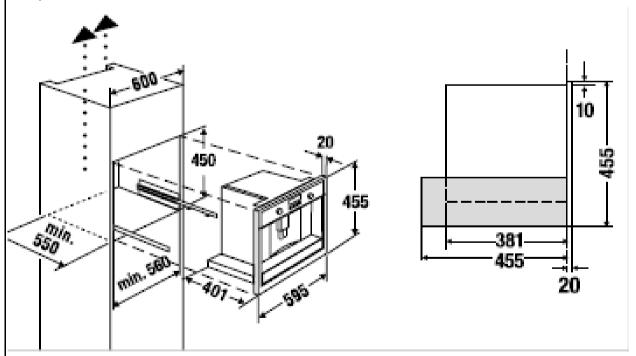

## **SPECIFICATION SHEET - kitchen appliances**

| BRAND:                         | Küppersbusch<br>für küchen mit stil                                                                                                                                                                                                        |
|--------------------------------|--------------------------------------------------------------------------------------------------------------------------------------------------------------------------------------------------------------------------------------------|
| ORIGIN:                        | Germany                                                                                                                                                                                                                                    |
| SERIES:                        | Comfort +                                                                                                                                                                                                                                  |
| PRODUCT<br>DESCRIPTION:        | Built-in electric coffee maker, with: - elctronic control with touch control sensors - for coffee beans and powder - removable milk container with cleaing function - height adjustable coffee dispenser - boiling pressure approx. 15 bar |
| MODEL No.                      | CKV 6550.0 S                                                                                                                                                                                                                               |
| FINISH/COLOUR:                 | Black glass stainless steel look                                                                                                                                                                                                           |
| DIMENSIONS:                    | Overall: 595 W x 455 H x 401 D mm<br>Opening: 560 W x 450 H x 550 D mm                                                                                                                                                                     |
| OPTIONAL<br>MATCHING<br>PARTS: |                                                                                                                                                                                                                                            |

## Minimum 200mm<sup>2</sup> at the back must be provided for ventilation.